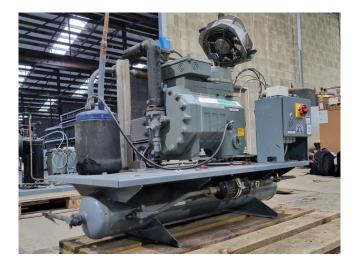

#### Used DWM D2DL3-40X-AWM/D

Used DWM D2DL3-40X-AWM/D semihermetic reciprocating compressor on Freon. Complete with a liquid receiver, oil separator, suction accumulator, pressure and safety switch and a control cabinet. The compressor has a displacement of 23,7 m<sup>3</sup>/h. \*Why choose for HOSBV? Were not only the largest used refrigeration specialist in Europe, but also, we deliver all equipment solely if it has passed our extensive test. Warranty and industrial cleaning are included in your purchase. \*If requested we are happy to arrange your shipment.

### **Specifications**

| Brand                    | DWM              |
|--------------------------|------------------|
| Туре                     | D2DL3-40X-AWM/D  |
| Refrigerant              | Freon            |
| kW at -10ºC/+40ºC        | 12,8             |
| kW at -20ºC/+40ºC        | 8,4              |
| kW at -30ºC/+40ºC        | 5,1              |
| kW at -40ºC/+40ºC        | 2,7              |
| kW at -45ºC/+40ºC        | 1,8              |
| On steel base frame      | ✓                |
| Pressure safety switches | 1                |
| Hp/Lp/Op                 |                  |
| Condensing pressure      | 1                |
| switches                 |                  |
| Liquid receiver          | 1                |
| Suction accumulator      | 1                |
| Oil separator            | 1                |
| Sight Glass              | 1                |
| Solenoid Valve           | 1                |
| Control panel            | 1                |
| m3 / h                   | 23,7             |
| Remarks                  | Y.o.b. 2009      |
| Sizes                    | 1270x700x1250 mm |
|                          | (LxWxH)          |
| Stock                    | 1                |
|                          |                  |