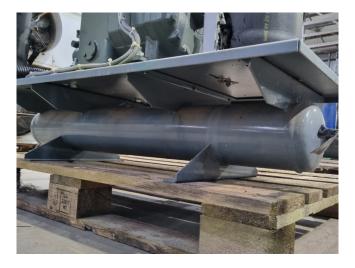

#### Used DWM D2DL3-40X-AWM/D

Used DWM D2DL3-40X-AWM/D semihermetic reciprocating compressor on Freon. Complete with a liquid receiver, oil separator, suction accumulator, pressure and safety switch and a control cabinet. The compressor has a displacement of 23,7 m<sup>3</sup>/h. \*Why choose for HOSBV? Were not only the largest used refrigeration specialist in Europe, but also, we deliver all equipment solely if it has passed our extensive test. Warranty and industrial cleaning are included in your purchase. \*If requested we are happy to arrange your shipment.