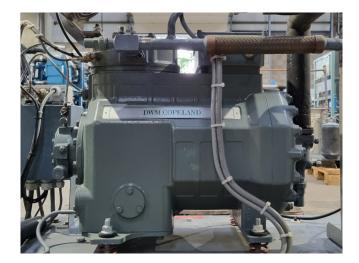

#### Used DWM D2DL3-40X-AWM/D

Used DWM D2DL3-40X-AWM/D semihermetic reciprocating compressor on Freon. Complete with a liquid receiver, oil separator, suction accumulator, pressure and safety switch and a control cabinet. The compressor has a displacement of 23,7 m<sup>3</sup>/h. \*Why choose for HOSBV? Were not only the largest used refrigeration specialist in Europe, but also, we deliver all equipment solely if it has passed our extensive test. Warranty and industrial cleaning are included in your purchase. \*If requested we are happy to arrange your shipment.