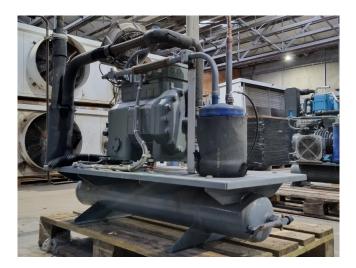

#### Used DWM D2DL3-40X-AWM/D

Used DWM D2DL3-40X-AWM/D semihermetic reciprocating compressor on Freon. Complete with a liquid receiver, oil separator, suction accumulator, pressure and safety switch and a control cabinet. The compressor has a displacement of 23,7 m<sup>3</sup>/h. \*Why choose for HOSBV? Were not only the largest used refrigeration specialist in Europe, but also, we deliver all equipment solely if it has passed our extensive test. Warranty and industrial cleaning are included in your purchase. \*If requested we are happy to arrange your shipment.

### **Specifications**

| Brand                    | DWM              |
|--------------------------|------------------|
| Туре                     | D2DL3-40X-AWM/D  |
| Refrigerant              | Freon            |
| kW at -10ºC/+40ºC        | 12,8             |
| kW at -20ºC/+40ºC        | 8,4              |
| kW at -30ºC/+40ºC        | 5,1              |
| kW at -40ºC/+40ºC        | 2,7              |
| kW at -45ºC/+40ºC        | 1,8              |
| On steel base frame      | ✓                |
| Pressure safety switches | 1                |
| Hp/Lp/Op                 |                  |
| Condensing pressure      | 1                |
| switches                 |                  |
| Liquid receiver          | 1                |
| Suction accumulator      | 1                |
| Oil separator            | 1                |
| Sight Glass              | 1                |
| Solenoid Valve           | 1                |
| Control panel            | 1                |
| m3 / h                   | 23,7             |
| Remarks                  | Y.o.b. 2009      |
| Sizes                    | 1270x700x1250 mm |
|                          | (LxWxH)          |
| Stock                    | 1                |
|                          |                  |