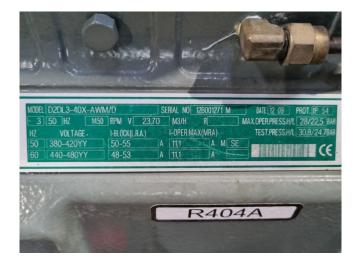

### **Specifications**

| Brand                    | DWM              |
|--------------------------|------------------|
| Туре                     | D2DL3-40X-AWM/D  |
| Refrigerant              | Freon            |
| kW at -10ºC/+40ºC        | 12,8             |
| kW at -20ºC/+40ºC        | 8,4              |
| kW at -30ºC/+40ºC        | 5,1              |
| kW at -40ºC/+40ºC        | 2,7              |
| kW at -45ºC/+40ºC        | 1,8              |
| On steel base frame      | ✓                |
| Pressure safety switches | 1                |
| Hp/Lp/Op                 |                  |
| Condensing pressure      | 1                |
| switches                 |                  |
| Liquid receiver          | 1                |
| Suction accumulator      | 1                |
| Oil separator            | 1                |
| Sight Glass              | 1                |
| Solenoid Valve           | 1                |
| Control panel            | 1                |
| m3 / h                   | 23,7             |
| Remarks                  | Y.o.b. 2009      |
| Sizes                    | 1270x700x1250 mm |
|                          | (LxWxH)          |
| Stock                    | 1                |
|                          |                  |

#### Used DWM D2DL3-40X-AWM/D

Used DWM D2DL3-40X-AWM/D semihermetic reciprocating compressor on Freon. Complete with a liquid receiver, oil separator, suction accumulator, pressure and safety switch and a control cabinet. The compressor has a displacement of 23,7 m<sup>3</sup>/h. \*Why choose for HOSBV? Were not only the largest used refrigeration specialist in Europe, but also, we deliver all equipment solely if it has passed our extensive test. Warranty and industrial cleaning are included in your purchase. \*If requested we are happy to arrange your shipment.