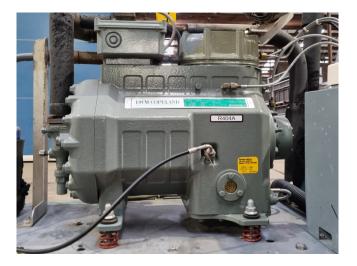

#### Used DWM D2DL3-40X-AWM/D

Used DWM D2DL3-40X-AWM/D semihermetic reciprocating compressor on Freon. Complete with a liquid receiver, oil separator, suction accumulator, pressure and safety switch and a control cabinet. The compressor has a displacement of 23,7 m<sup>3</sup>/h. \*Why choose for HOSBV? Were not only the largest used refrigeration specialist in Europe, but also, we deliver all equipment solely if it has passed our extensive test. Warranty and industrial cleaning are included in your purchase. \*If requested we are happy to arrange your shipment.