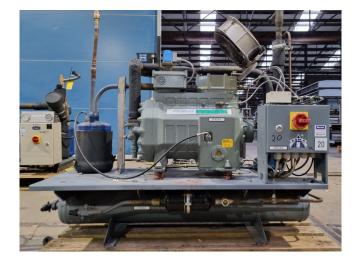

#### Used DWM D2DL3-40X-AWM/D

Used DWM D2DL3-40X-AWM/D semihermetic reciprocating compressor on Freon. Complete with a liquid receiver, oil separator, suction accumulator, pressure and safety switch and a control cabinet. The compressor has a displacement of 23,7 m<sup>3</sup>/h. \*Why choose for HOSBV? Were not only the largest used refrigeration specialist in Europe, but also, we deliver all equipment solely if it has passed our extensive test. Warranty and industrial cleaning are included in your purchase. \*If requested we are happy to arrange your shipment.

### **Specifications**

| Brand                    | DWM              |
|--------------------------|------------------|
| Туре                     | D2DL3-40X-AWM/D  |
| Refrigerant              | Freon            |
| kW at -10ºC/+40ºC        | 12,8             |
| kW at -20ºC/+40ºC        | 8,4              |
| kW at -30ºC/+40ºC        | 5,1              |
| kW at -40ºC/+40ºC        | 2,7              |
| kW at -45ºC/+40ºC        | 1,8              |
| On steel base frame      | ✓                |
| Pressure safety switches | 1                |
| Hp/Lp/Op                 |                  |
| Condensing pressure      | 1                |
| switches                 |                  |
| Liquid receiver          | 1                |
| Suction accumulator      | 1                |
| Oil separator            | 1                |
| Sight Glass              | 1                |
| Solenoid Valve           | 1                |
| Control panel            | 1                |
| m3 / h                   | 23,7             |
| Remarks                  | Y.o.b. 2009      |
| Sizes                    | 1270x700x1250 mm |
|                          | (LxWxH)          |
| Stock                    | 1                |
|                          |                  |