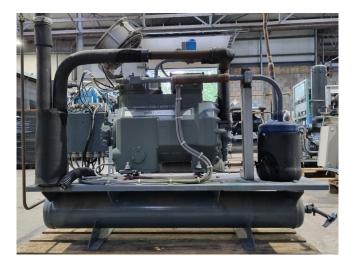

#### Used DWM D2DL3-40X-AWM/D

Used DWM D2DL3-40X-AWM/D semihermetic reciprocating compressor on Freon. Complete with a liquid receiver, oil separator, suction accumulator, pressure and safety switch and a control cabinet. The compressor has a displacement of 23,7 m<sup>3</sup>/h. \*Why choose for HOSBV? Were not only the largest used refrigeration specialist in Europe, but also, we deliver all equipment solely if it has passed our extensive test. Warranty and industrial cleaning are included in your purchase. \*If requested we are happy to arrange your shipment.

### **Specifications**

| Brand                    | DWM              |
|--------------------------|------------------|
| Туре                     | D2DL3-40X-AWM/D  |
| Refrigerant              | Freon            |
| kW at -10ºC/+40ºC        | 12,8             |
| kW at -20ºC/+40ºC        | 8,4              |
| kW at -30ºC/+40ºC        | 5,1              |
| kW at -40ºC/+40ºC        | 2,7              |
| kW at -45ºC/+40ºC        | 1,8              |
| On steel base frame      | ✓                |
| Pressure safety switches | 1                |
| Hp/Lp/Op                 |                  |
| Condensing pressure      | 1                |
| switches                 |                  |
| Liquid receiver          | 1                |
| Suction accumulator      | 1                |
| Oil separator            | 1                |
| Sight Glass              | 1                |
| Solenoid Valve           | 1                |
| Control panel            | 1                |
| m3 / h                   | 23,7             |
| Remarks                  | Y.o.b. 2009      |
| Sizes                    | 1270x700x1250 mm |
|                          | (LxWxH)          |
| Stock                    | 1                |
|                          |                  |