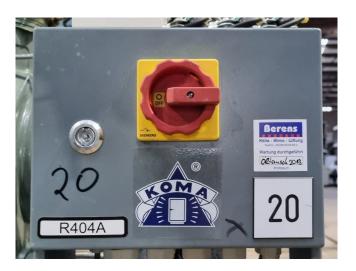

#### Used DWM D2DL3-40X-AWM/D

Used DWM D2DL3-40X-AWM/D semihermetic reciprocating compressor on Freon. Complete with a liquid receiver, oil separator, suction accumulator, pressure and safety switch and a control cabinet. The compressor has a displacement of 23,7 m<sup>3</sup>/h. \*Why choose for HOSBV? Were not only the largest used refrigeration specialist in Europe, but also, we deliver all equipment solely if it has passed our extensive test. Warranty and industrial cleaning are included in your purchase. \*If requested we are happy to arrange your shipment.