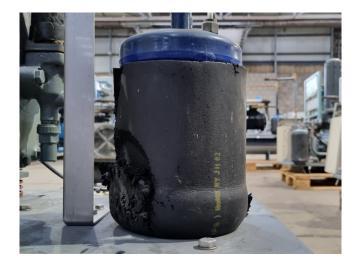

#### Used DWM D2DL3-40X-AWM/D

Used DWM D2DL3-40X-AWM/D semihermetic reciprocating compressor on Freon. Complete with a liquid receiver, oil separator, suction accumulator, pressure and safety switch and a control cabinet. The compressor has a displacement of 23,7 m<sup>3</sup>/h. \*Why choose for HOSBV? Were not only the largest used refrigeration specialist in Europe, but also, we deliver all equipment solely if it has passed our extensive test. Warranty and industrial cleaning are included in your purchase. \*If requested we are happy to arrange your shipment.