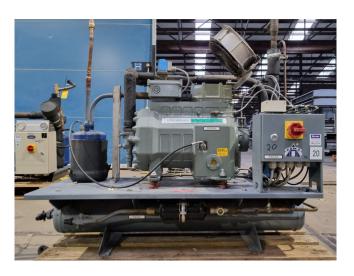

#### Used DWM D2DL3-40X-AWM/D

Used DWM D2DL3-40X-AWM/D semihermetic reciprocating compressor on Freon. Complete with a liquid receiver, oil separator, suction accumulator, pressure and safety switch and a control cabinet. The compressor has a displacement of 23,7 m<sup>3</sup>/h. \*Why choose for HOSBV? Were not only the largest used refrigeration specialist in Europe, but also, we deliver all equipment solely if it has passed our extensive test. Warranty and industrial cleaning are included in your purchase. \*If requested we are happy to arrange your shipment.

### **Specifications**

| Brand                    | DWM              |
|--------------------------|------------------|
| Туре                     | D2DL3-40X-AWM/D  |
| Refrigerant              | Freon            |
| kW at -10ºC/+40ºC        | 12,8             |
| kW at -20ºC/+40ºC        | 8,4              |
| kW at -30ºC/+40ºC        | 5,1              |
| kW at -40ºC/+40ºC        | 2,7              |
| kW at -45ºC/+40ºC        | 1,8              |
| On steel base frame      | ✓                |
| Pressure safety switches | 1                |
| Hp/Lp/Op                 |                  |
| Condensing pressure      | 1                |
| switches                 |                  |
| Liquid receiver          | 1                |
| Suction accumulator      | 1                |
| Oil separator            | 1                |
| Sight Glass              | 1                |
| Solenoid Valve           | 1                |
| Control panel            | 1                |
| m3 / h                   | 23,7             |
| Remarks                  | Y.o.b. 2009      |
| Sizes                    | 1270x700x1250 mm |
|                          | (LxWxH)          |
| Stock                    | 1                |
|                          |                  |